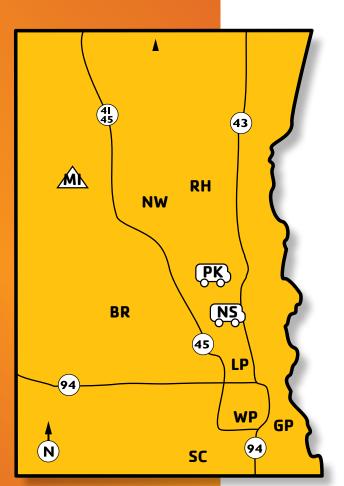

### LOCATIONS

We offer Day Camp at many locations in the greater Milwaukee area. NEW this year is YMCA Day Camp at Greene Park in St. Francis, on the shores of Lake Michigan! Each camp offers Traditional, Sports and Specialty camps.

#### YMCA Day Camp Sites

- BR Brookfield Elementary School 2530 N. Brookfield Rd. Brookfield, WI
- NW Northwest YMCA, Milwaukee (Traditional and Adaptive Camps) 9050 N. Swan Rd. Milwaukee, WI
- RH Rite-Hite Family YMCA 9250 N. Green Bay Rd. Brown Deer, WI
- GP YMCA at Greene Park 4235 S. Lipton Ave. St. Francis, WI
- LP YMCA at Lincoln Park 1301 W. Hampton Ave. Milwaukee, WI
- WP YMCA at Wilson Park 1601 West Howard Ave. Milwaukee, WI
- SC YMCA at Milwaukee County Sports Complex – Franklin 6000 W. Ryan Rd. Franklin, WI

#### **Bus Stops**

- NS Northside YMCA, Milwaukee (attend camp at Northwest YMCA) Northside YMCA Campers AM Drop-off: 7-7:45 am Return to Northside YMCA for PM Pick-up: 4:30-6 pm
- PK Parklawn YMCA, Milwaukee (attend camp at Lincoln Park YMCA) Parklawn YMCA Campers AM Drop-off: 7-7:45 am Return to Parklawn YMCA for PM Pick-up: 4:45-6 pm