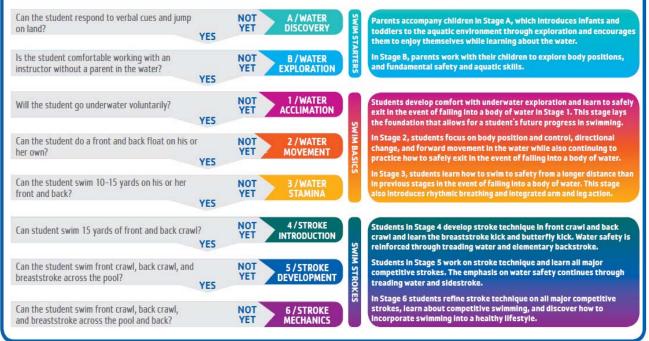

&2)                    | Wednesday | 8:00-8:45 am   |
| Adult/Teen Beginner (1&2)                    | Saturday  | 10:45-11:30 am |
| Adult/Teen Beginner (1&2)                    | Sunday    | 4:00-4:45 pm   |
| Adult/Teen Adv. Beg. (3&4)                   | Wednesday | 6:45-7:30 pm   |
| Adult/Teen Interm. (5&6)                     | Wednesday | 8:45-9:30 am   |
| Adult/Teen Interm. (5&6)                     | Sunday    | 4:50-5:35 pm   |
| Adult Mixed Level                            | Monday    | 9:45-10:30 am  |
| Adult Mixed Level                            | Tuesday   | 6:45-7:30 pm   |
| Adult/Teen Beginner Pricing:                 |           |                |
| Members: \$33 / Community Participants: \$47 |           |                |

### WHICH STAGE IS THE STUDENT READY FOR?



### FOR PROGRAM DESCPTIONS PLEASE SEE OUR FALL PROGRAM GUIDE OR VISIT THE YMCA WEBSITE AT www.ymcamke.org

If you have any questions, please contact the Aquatic Department at 414-357-2848

If you have any questions, please contact the Aquatic Department at 414-357-2848