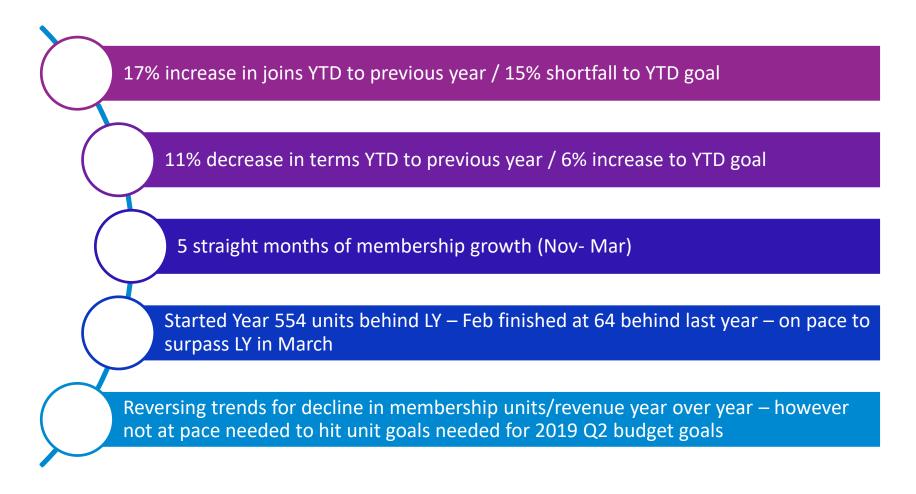

## MARCH MEMBERSHIP REPORT

TR YOW YMCA METROPOLITAN MILWAUKEE

March 2019

#### **OVERVIEW**

## 1. REVENUE / UNIT TRENDS

#### 2. KEY MEMBERSHIP DRIVERS

- Better Together
- Financial Assistance
- VA
- Cause Driven Tours
- Lead Generation

#### 3. MARKETING

#### 4. CLOSING

## **REVENUE/ UNIT TRENDS**

## 2018-2019 Fiscal Year Trends (Core Units)



#### **KEY MEMBERSHIP DRIVERS – WINTER CAMPAIGN**

### December 26th-March 15th Drivers:

- 11% Of Joins (127)
- 168 Leads Generated
- 7.6 % Members (456)

Better Together

- 3 Association Trainers
- Visual Cues at all Branches
- Increased Closing rate by 8% (RH)

Cause Driven
Tours



- 31% Of Joins (420)
- 295% increase in joins from previous year
- 15.6 % Members (913)

Financial Assistance



- 4.3 % Of Joins (58%)
- 6 On-site visits
- 2.4 % Members (141)

VA



- Added to Website 2018
- 160 Leads Generated
- 7% of Joins are completed online (March)

Lead Generation



#### **MEMBERSHIP MARKETING – WINTER CAMPAIGN**

Post Cards

- Updated to include lower income families: F.A. Messaging to qualifying households. BT to high income
  - December 26th January 31st: \$0 Down
  - February