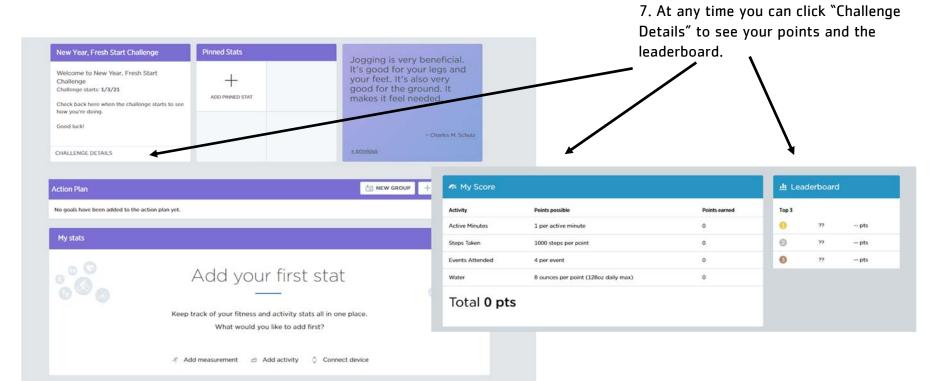

## TRACKING POINTS IN WELLD

This is your homepage where you will access and record your stats for the challenge.

- 1. Start by adding your first stat. Click "Add measurement"
- 2. Under measurements you will log fruits/veggies and water. Make sure to check the boxes for water and fruits /veggies.
- 3. Then click "ADD STATS"