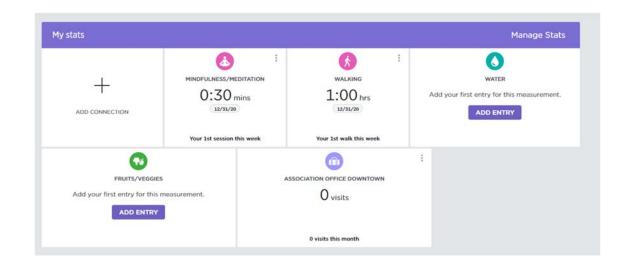

6. All your stats will be shown on the "My stats" panel. This is where you will find the icons to log your daily entries.