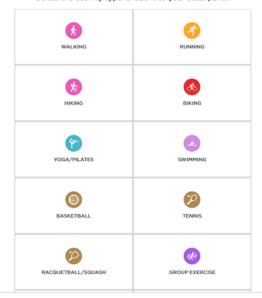

You can track any of the categories listed to the left. However, you will only receive points for water and fruits/ veggies.

## Add measurement

Select the measurements you would like to add.

ADD STATS

CANCEL

4. Next you will add activities to your stats. Click "ADD CONNECTION" and then select " Add activity"

Select the activity type to add it to your stats panel.

5. Choose your activity from the list. For the weekly themed activities please choose "mindfulness/meditation." After selecting your activity, you will be prompted to enter the duration in hours/minutes. You will also be given the opportunity to set a goal for each activity. Goals do not need to be set and can be changed at any time. However, research shows those with goals tend to be more successful.