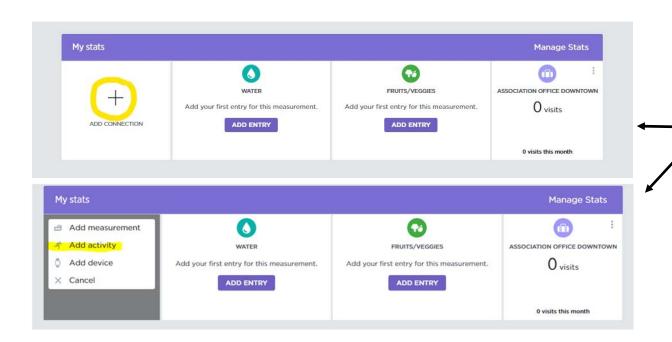

## Add measurement

Select the measurements you would like to add.

ADD STATS

CANCEL

4. Next you will add activities to your stats. Click "ADD CONNECTION" and then select " Add activity"

Select the activity type to add it to your stats panel.

6. All your stats will be shown on the "My stats" panel. This is where you will find the icons to log your daily entries.