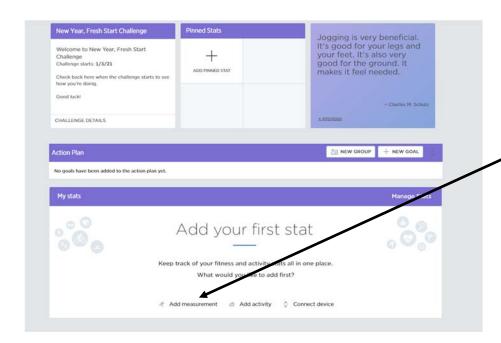

## TRACKING POINTS IN WELLD

This is your homepage where you will access and record your stats for the challenge.

- 1. Start by adding your first stat. Click "Add measurement"
- 2. Under measurements you will log fruits/veggies and water. Make sure to check the boxes for water and fruits /veggies.
- 3. Then click "ADD STATS"

6. All your stats will be shown on the "My stats" panel. This is where you will find the icons to log your daily entries.