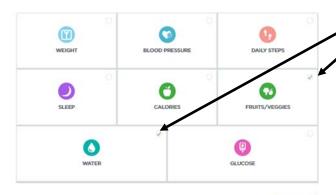

You can track any of the categories listed to the left. However, you will only receive points for water and fruits/ veggies.

## Add measurement

Select the measurements you would like to add.

ADD STATS

CANCEL

4. Next you will add activities to your stats. Click "ADD CONNECTION" and then select " Add activity"

Select the activity type to add it to your stats panel.