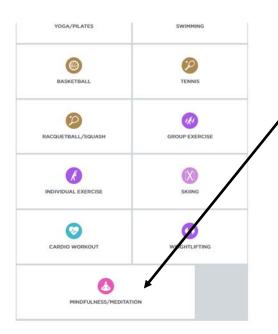

5. Choose your activity from the list. For the weekly themed activities please choose "mindfulness/meditation." After selecting your activity, you will be prompted to enter the duration in hours/minutes. You will also be given the opportunity to set a goal for each activity. Goals do not need to be set and can be changed at any time. However, research shows those with goals tend to be more successful.