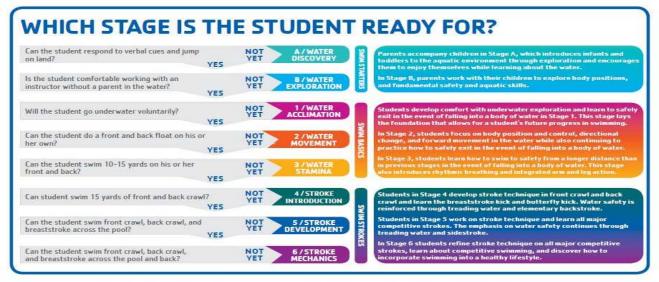

:00-7:30 |  |  |

| SATURDAY - Oct. 30th-Dec. 18th     |             |  |  |
|------------------------------------|-------------|--|--|
| Class (Ages)                       | Time (AM)   |  |  |
| Parent & Child Stage A/B (6m-2yrs) | 9:00-9:30   |  |  |
| Preschool/Stage 1/2 (3-5yrs)       | 9:40-10:10  |  |  |
| Preschool/Stage 1/2 (3-5yrs)       | 11:00-11:30 |  |  |
| Preschool/Stage 3/4 (3-5yrs)       | 10:20-10:50 |  |  |
| School Age/Stage 1/2 (5-12yrs)     | 9:00-9:30   |  |  |
| School Age/Stage 3 (5-12yrs)       | 9:40-10:10  |  |  |
| School Age/Stage 4 (5-12yrs)       | 10:20-10:50 |  |  |
| Teen/Adult Beginner (13+)          | 11:00-11:30 |  |  |
| Teen/Adult Int/Adv (13+)           | 11:40-12:10 |  |  |

FOR PROGRAM DESCPTIONS PLEASE VISIT THE YMCA WEBSITE AT www.ymcamke.org



| - |  |  |
|---|--|--|
|   |  |  |
|   |  |  |
|   |  |  |
|   |  |  |
|   |  |  |
|   |  |  |
|   |  |  |
|   |  |  |
|   |  |  |
|   |  |  |
|   |  |  |
|   |  |  |